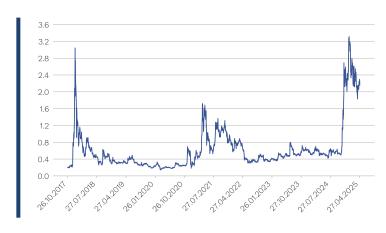

#### **Historical Performance and Statistics \***

| Annualized Return     | 37.5%  |
|-----------------------|--------|
| Annualized Volatility | 105.3% |
| MTD Return            | 3.3%   |
| QTD Return            | 6.1%   |
| YTD Return            | 5.1%   |
| 1 Year Return         | 350.1% |
| 3 Years Return        | 277.0% |
| 5 Years Return        | 927.1% |
| Since Inception       | 997.3% |