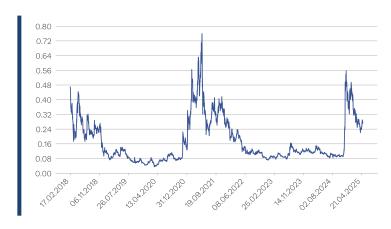

#### **Historical Performance and Statistics \***

| Annualized Return     | -7.0%  |
|-----------------------|--------|
| Annualized Volatility | 114.9% |
| MTD Return            | 2.6%   |
| QTD Return            | 3.9%   |
| YTD Return            | -18.0% |
| 1 Year Return         | 161.2% |
| 3 Years Return        | 62.5%  |
| 5 Years Return        | 293.3% |
| Since Inception       | -40.7% |
|                       |        |

<sup>\*</sup> As of May 1st, 2025