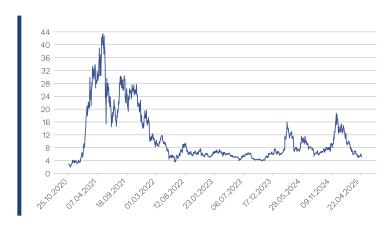

### **Historical Performance and Statistics \***

| Annualized Return     | 14.4%  |
|-----------------------|--------|
| Annualized Volatility | 100.4% |
| MTD Return            | 3.5%   |
| QTD Return            | -10.7% |
| YTD Return            | -61.0% |
| 1 Year Return         | -21.8% |
| 3 Years Return        | -23.5% |
| 5 Years Return        | 83.9%  |
| Since Inception       | 83.9%  |

<sup>\*</sup> As of May 1st, 2025