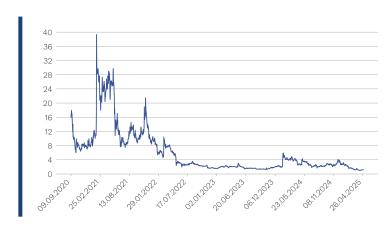

#### **Historical Performance and Statistics \***

| Annualized Return     | -42.7% |
|-----------------------|--------|
| Annualized Volatility | 113.4% |
| MTD Return            | 3.7%   |
| QTD Return            | 1.2%   |
| YTD Return            | -56.1% |
| 1 Year Return         | -51.8% |
| 3 Years Return        | -76.9% |
| 5 Years Return        | -92.5% |
| Since Inception       | -92.5% |