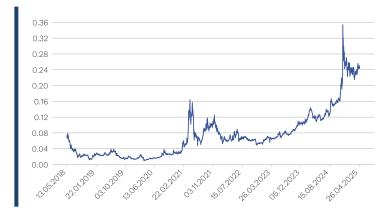

### Historical Performance and Statistics \*

| Annualized Return     | 19.2%   |
|-----------------------|---------|
| Annualized Volatility | 64.5%   |
| MTD Return            | 1.9%    |
| QTD Return            | 5.3%    |
| YTD Return            | -3.2%   |
| 1 Year Return         | 107.6%  |
| 3 Years Return        | 264.7%  |
| 5 Years Return        | 1470.0% |
| Since Inception       | 240.7%  |

\* As of May 1st, 2025