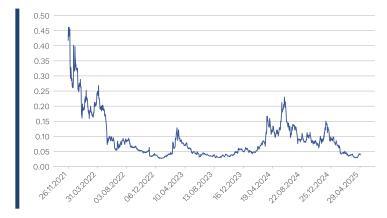

### **Historical Performance and Statistics \***

| Annualized Return     | -49.3% |
|-----------------------|--------|
| Annualized Volatility | 117.2% |
| MTD Return            | 4.7%   |
| QTD Return            | 16.8%  |
| YTD Return            | -54.1% |
| 1 Year Return         | -58.4% |
| 3 Years Return        | -75.7% |
| 5 Years Return        | -90.3% |
| Since Inception       | -90.3% |

\* As of May 1st, 2025