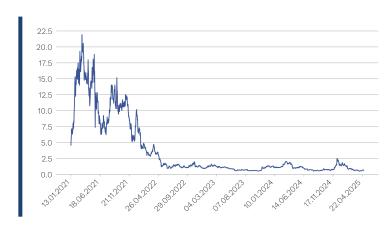

#### **Historical Performance and Statistics \***

| Annualized Return     | -35.9% |
|-----------------------|--------|
| Annualized Volatility | 109.0% |
| MTD Return            | 5.7%   |
| QTD Return            | 14.1%  |
| YTD Return            | -52.1% |
| 1 Year Return         | -28.5% |
| 3 Years Return        | -70.7% |
| 5 Years Return        | -85.2% |
| Since Inception       | -85.2% |