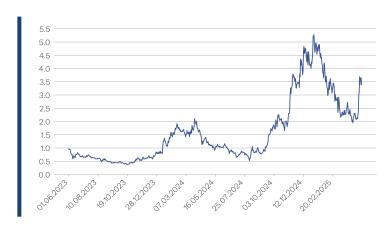

#### **Historical Performance and Statistics \***

| Annualized Return     | 102.0% |
|-----------------------|--------|
| Annualized Volatility | 118.8% |
| MTD Return            | 9.6%   |
| QTD Return            | 63.2%  |
| YTD Return            | -12.7% |
| 1 Year Return         | 236.2% |
| 3 Years Return        | 285.0% |
| 5 Years Return        | 285.0% |
| Since Inception       | 285.0% |