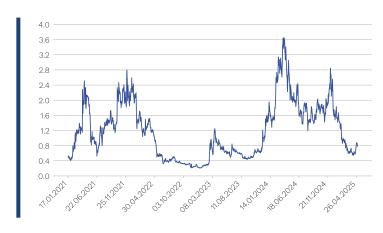

#### **Historical Performance and Statistics \***

| Annualized Return     | 12.8%  |
|-----------------------|--------|
| Annualized Volatility | 102.5% |
| MTD Return            | 7.1%   |
| QTD Return            | 35.8%  |
| YTD Return            | -46.9% |
| 1 Year Return         | -58.1% |
| 3 Years Return        | -8.5%  |
| 5 Years Return        | 67.4%  |
| Since Inception       | 67.4%  |
|                       |        |