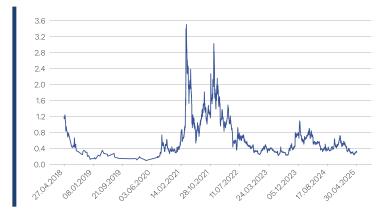

### **Historical Performance and Statistics \***

| Annualized Return     | -17.5% |
|-----------------------|--------|
| Annualized Volatility | 94.1%  |
| MTD Return            | 1.9%   |
| QTD Return            | 15.1%  |
| YTD Return            | -36.4% |
| 1 Year Return         | -37.2% |
| 3 Years Return        | -64.5% |
| 5 Years Return        | 101.6% |
| Since Inception       | -74.0% |

\* As of May 1st, 2025