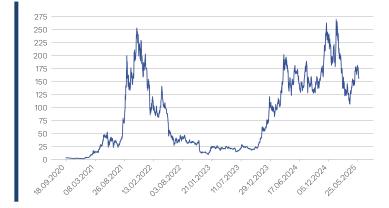

# Historical Performance and Statistics \*

| Annualized Return     | 129.3%  |
|-----------------------|---------|
| Annualized Volatility | 77.7%   |
| MTD Return            | -1.5%   |
| QTD Return            | 21.3%   |
| YTD Return            | -22.4%  |
| 1 Year Return         | -8.3%   |
| 3 Years Return        | 246.2%  |
| 5 Years Return        | 4859.7% |
| Since Inception       | 4859.7% |

\* As of June 1st, 2025