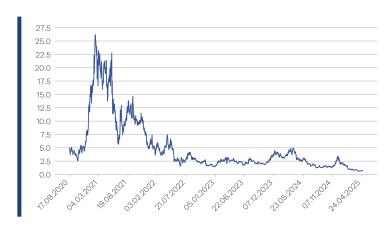

#### **Historical Performance and Statistics \***

| Annualized Return     | -33.8% |
|-----------------------|--------|
| Annualized Volatility | 98.4%  |
| MTD Return            | 3.4%   |
| QTD Return            | -5.0%  |
| YTD Return            | -63.4% |
| 1 Year Return         | -71.5% |
| 3 Years Return        | -84.3% |
| 5 Years Return        | -85.1% |
| Since Inception       | -85.1% |
|                       |        |

<sup>\*</sup> As of May 1st, 2025