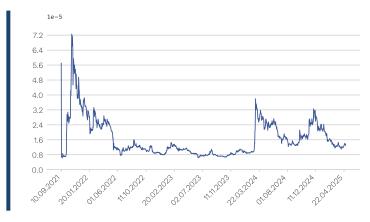

### **Historical Performance and Statistics \***

| Annualized Return     | -32.7% |
|-----------------------|--------|
| Annualized Volatility | 91.8%  |
| MTD Return            | 3.7%   |
| QTD Return            | 9.5%   |
| YTD Return            | -37.6% |
| 1 Year Return         | -36.0% |
| 3 Years Return        | -35.5% |
| 5 Years Return        | -76.3% |
| Since Inception       | -76.3% |

\* As of May 1st, 2025