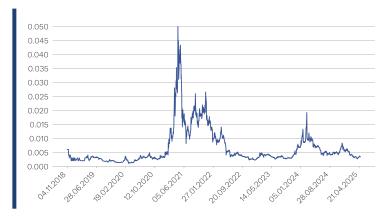

#### **Historical Performance and Statistics \***

| Annualized Return     | -8.1%  |
|-----------------------|--------|
| Annualized Volatility | 76.2%  |
| MTD Return            | 2.5%   |
| QTD Return            | 13.9%  |
| YTD Return            | -36.4% |
| 1 Year Return         | -47.0% |
| 3 Years Return        | -57.8% |
| 5 Years Return        | 56.9%  |
| Since Inception       | -42.3% |
|                       |        |

<sup>\*</sup> As of May 1st, 2025