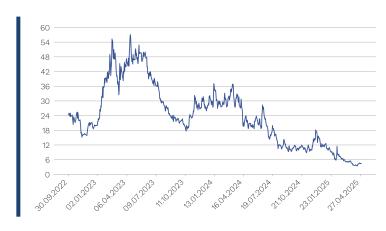

#### **Historical Performance and Statistics \***

| Annualized Return     | -47.7% |
|-----------------------|--------|
| Annualized Volatility | 119.8% |
| MTD Return            | 2.7%   |
| QTD Return            | 2.5%   |
| YTD Return            | -61.0% |
| 1 Year Return         | -75.4% |
| 3 Years Return        | -81.3% |
| 5 Years Return        | -81.3% |
| Since Inception       | -81.3% |