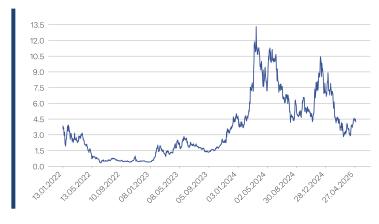

#### **Historical Performance and Statistics \***

| Annualized Return     | 5.6%   |
|-----------------------|--------|
| Annualized Volatility | 106.5% |
| MTD Return            | 8.4%   |
| QTD Return            | 31.6%  |
| YTD Return            | -34.4% |
| 1 Year Return         | -36.1% |
| 3 Years Return        | 202.5% |
| 5 Years Return        | 19.5%  |
| Since Inception       | 19.5%  |

<sup>\*</sup> As of May 1st, 2025