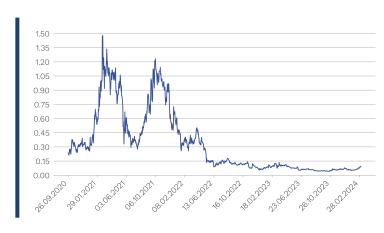

#### **Historical Performance and Statistics \***

| Annualized Return     | -22.8% |
|-----------------------|--------|
| Annualized Volatility | 102.2% |
| MTD Return            | 11.8%  |
| QTD Return            | 32.6%  |
| YTD Return            | 32.6%  |
| 1 Year Return         | -22.0% |
| 3 Years Return        | -91.5% |
| 5 Years Return        | -59.0% |
| Since Inception       | -59.0% |