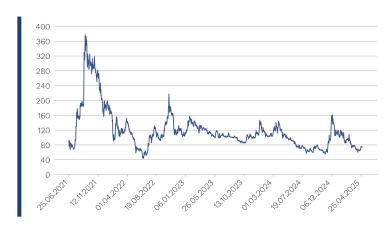

#### **Historical Performance and Statistics \***

| Annualized Return     | -4.6%  |
|-----------------------|--------|
| Annualized Volatility | 85.7%  |
| MTD Return            | 4.5%   |
| QTD Return            | 12.9%  |
| YTD Return            | -29.6% |
| 1 Year Return         | -20.7% |
| 3 Years Return        | -17.9% |
| 5 Years Return        | -16.6% |
| Since Inception       | -16.6% |
|                       |        |