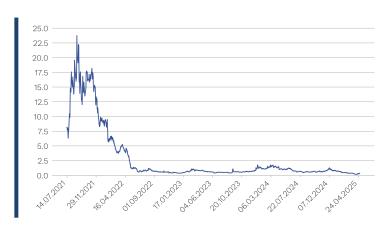

#### **Historical Performance and Statistics \***

| Annualized Return     | -56.8% |
|-----------------------|--------|
| Annualized Volatility | 120.9% |
| MTD Return            | 4.4%   |
| QTD Return            | 1.0%   |
| YTD Return            | -58.3% |
| 1 Year Return         | -64.1% |
| 3 Years Return        | -89.4% |
| 5 Years Return        | -95.9% |
| Since Inception       | -95.9% |

<sup>\*</sup> As of May 1st, 2025