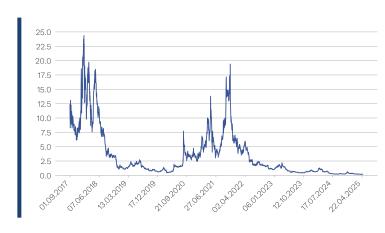

#### **Historical Performance and Statistics \***

| Annualized Return     | -41.5% |
|-----------------------|--------|
| Annualized Volatility | 101.0% |
| MTD Return            | -4.4%  |
| QTD Return            | -4.4%  |
| YTD Return            | -38.9% |
| 1 Year Return         | -65.9% |
| 3 Years Return        | -94.8% |
| 5 Years Return        | -73.4% |
| Since Inception       | -98.4% |