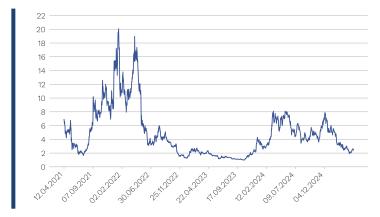

#### **Historical Performance and Statistics \***

| Annualized Return     | -21.7% |
|-----------------------|--------|
| Annualized Volatility | 95.1%  |
| MTD Return            | 5.6%   |
| QTD Return            | -0.8%  |
| YTD Return            | -49.9% |
| 1 Year Return         | -57.5% |
| 3 Years Return        | -76.7% |
| 5 Years Return        | -62.9% |
| Since Inception       | -62.9% |

\* As of May 1st, 2025