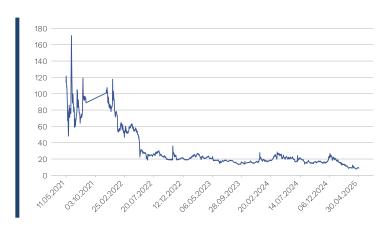

#### **Historical Performance and Statistics \***

| Annualized Return     | -46.7% |
|-----------------------|--------|
| Annualized Volatility | 102.0% |
| MTD Return            | 5.3%   |
| QTD Return            | -25.7% |
| YTD Return            | -52.2% |
| 1 Year Return         | -52.8% |
| 3 Years Return        | -81.3% |
| 5 Years Return        | -91.8% |
| Since Inception       | -91.8% |

<sup>\*</sup> As of May 1st, 2025