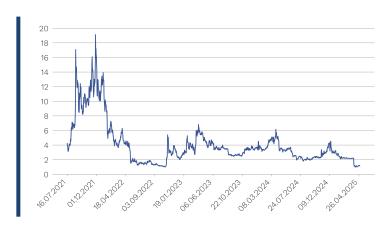

#### **Historical Performance and Statistics \***

| -28.1% |
|--------|
| 98.1%  |
| 5.9%   |
| -45.0% |
| -59.9% |
| -60.2% |
| -67.5% |
| -71.4% |
| -71.4% |
|        |