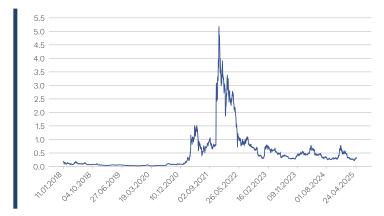

#### **Historical Performance and Statistics \***

| Annualized Return     | 8.0%   |
|-----------------------|--------|
| Annualized Volatility | 92.1%  |
| MTD Return            | 2.4%   |
| QTD Return            | 27.9%  |
| YTD Return            | -34.3% |
| 1 Year Return         | -22.2% |
| 3 Years Return        | -78.2% |
| 5 Years Return        | 700.6% |
| Since Inception       | 75.2%  |

\* As of May 1st, 2025