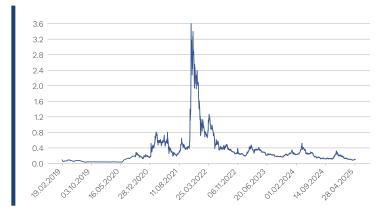

#### Historical Performance and Statistics \*

| Annualized Return     | 2.0%   |
|-----------------------|--------|
| Annualized Volatility | 87.4%  |
| MTD Return            | 3.3%   |
| QTD Return            | 2.9%   |
| YTD Return            | -49.0% |
| 1 Year Return         | -55.4% |
| 3 Years Return        | -85.7% |
| 5 Years Return        | 206.5% |
| Since Inception       | 13.3%  |

\* As of May 1st, 2025