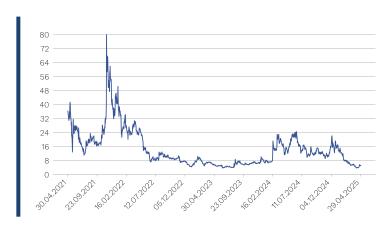

#### **Historical Performance and Statistics \***

| Annualized Return     | -38.7% |
|-----------------------|--------|
| Annualized Volatility | 114.2% |
| MTD Return            | 2.9%   |
| QTD Return            | 3.1%   |
| YTD Return            | -67.2% |
| 1 Year Return         | -57.5% |
| 3 Years Return        | -77.9% |
| 5 Years Return        | -85.9% |
| Since Inception       | -85.9% |

<sup>\*</sup> As of May 1st, 2025