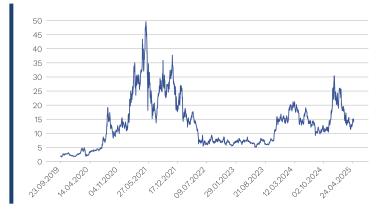

#### **Historical Performance and Statistics \***

| Annualized Return     | 45.4%  |
|-----------------------|--------|
| Annualized Volatility | 93.8%  |
| MTD Return            | 5.9%   |
| QTD Return            | 10.1%  |
| YTD Return            | -28.8% |
| 1 Year Return         | 15.2%  |
| 3 Years Return        | 34.6%  |
| 5 Years Return        | 289.7% |
| Since Inception       | 714.5% |

\* As of May 1st, 2025