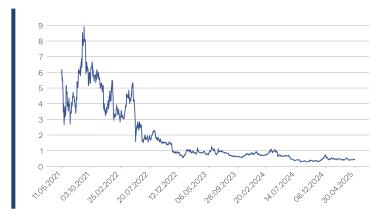

#### **Historical Performance and Statistics \***

| Annualized Return     | -47.9% |
|-----------------------|--------|
| Annualized Volatility | 85.8%  |
| MTD Return            | 2.7%   |
| QTD Return            | 2.6%   |
| YTD Return            | -3.9%  |
| 1 Year Return         | -29.2% |
| 3 Years Return        | -89.4% |
| 5 Years Return        | -92.5% |
| Since Inception       | -92.5% |

<sup>\*</sup> As of May 1st, 2025