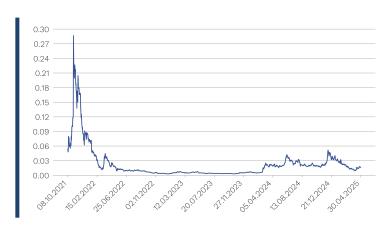

#### **Historical Performance and Statistics \***

| Annualized Return     | -27.5% |
|-----------------------|--------|
| Annualized Volatility | 119.5% |
| MTD Return            | 5.4%   |
| QTD Return            | 58.2%  |
| YTD Return            | -48.0% |
| 1 Year Return         | 10.9%  |
| 3 Years Return        | -7.4%  |
| 5 Years Return        | -68.2% |
| Since Inception       | -68.2% |

<sup>\*</sup> As of May 1st, 2025