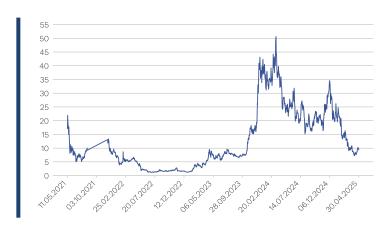

#### **Historical Performance and Statistics \***

| Annualized Return     | -11.6% |
|-----------------------|--------|
| Annualized Volatility | 107.2% |
| MTD Return            | 11.9%  |
| QTD Return            | 19.6%  |
| YTD Return            | -48.1% |
| 1 Year Return         | -54.1% |
| 3 Years Return        | 200.2% |
| 5 Years Return        | -38.9% |
| Since Inception       | -38.9% |
|                       |        |

<sup>\*</sup> As of May 1st, 2025