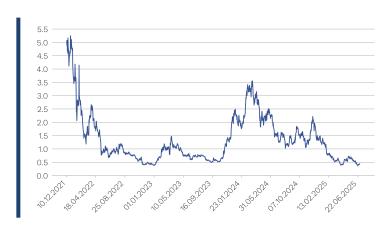

#### **Historical Performance and Statistics \***

| Annualized Return     | -50.1% |
|-----------------------|--------|
| Annualized Volatility | 102.3% |
| MTD Return            | -3.6%  |
| QTD Return            | -3.6%  |
| YTD Return            | -69.2% |
| 1 Year Return         | -72.7% |
| 3 Years Return        | -53.5% |
| 5 Years Return        | -91.6% |
| Since Inception       | -91.6% |
|                       |        |