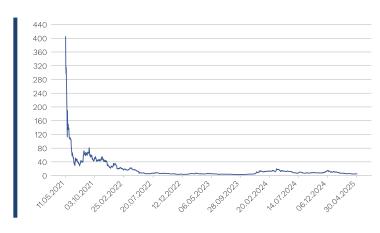

#### **Historical Performance and Statistics \***

| Annualized Return     | -67.1% |
|-----------------------|--------|
| Annualized Volatility | 84.8%  |
| MTD Return            | 1.7%   |
| QTD Return            | -7.4%  |
| YTD Return            | -51.8% |
| 1 Year Return         | -61.7% |
| 3 Years Return        | -61.7% |
| 5 Years Return        | -98.8% |
| Since Inception       | -98.8% |