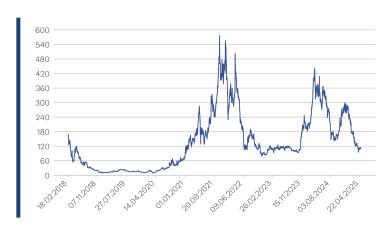

#### **Historical Performance and Statistics \***

| Annualized Return     | -5.1%  |
|-----------------------|--------|
| Annualized Volatility | 73.0%  |
| MTD Return            | 2.5%   |
| QTD Return            | -7.0%  |
| YTD Return            | -58.7% |
| 1 Year Return         | -62.7% |
| 3 Years Return        | -63.5% |
| 5 Years Return        | 490.9% |
| Since Inception       | -31.5% |