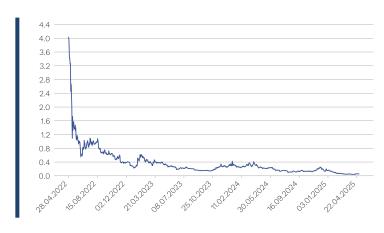

#### **Historical Performance and Statistics \***

| Annualized Return     | -75.2% |
|-----------------------|--------|
| Annualized Volatility | 105.0% |
| MTD Return            | 6.8%   |
| QTD Return            | 26.8%  |
| YTD Return            | -61.5% |
| 1 Year Return         | -71.1% |
| 3 Years Return        | -98.2% |
| 5 Years Return        | -98.5% |
| Since Inception       | -98.5% |

<sup>\*</sup> As of May 1st, 2025