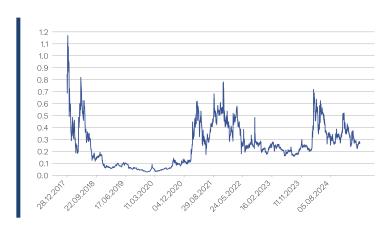

#### **Historical Performance and Statistics \***

| Annualized Return     | -14.3% |
|-----------------------|--------|
| Annualized Volatility | 106.4% |
| MTD Return            | 2.1%   |
| QTD Return            | 4.8%   |
| YTD Return            | -26.1% |
| 1 Year Return         | -38.3% |
| 3 Years Return        | -18.8% |
| 5 Years Return        | 498.1% |
| Since Inception       | -67.7% |

<sup>\*</sup> As of May 1st, 2025