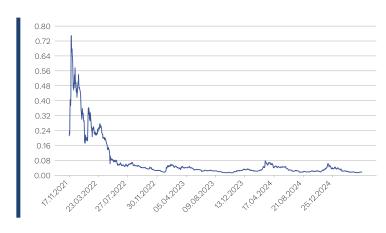

#### **Historical Performance and Statistics \***

| Annualized Return     | -51.8% |
|-----------------------|--------|
| Annualized Volatility | 105.3% |
| MTD Return            | 3.7%   |
| QTD Return            | 11.3%  |
| YTD Return            | -51.9% |
| 1 Year Return         | -57.1% |
| 3 Years Return        | -87.5% |
| 5 Years Return        | -91.9% |
| Since Inception       | -91.9% |