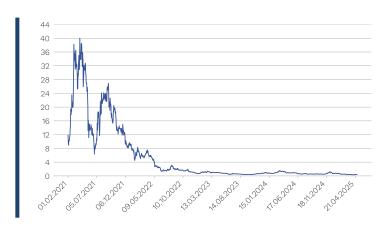

#### **Historical Performance and Statistics \***

| Annualized Volatility | 82.8%  |
|-----------------------|--------|
| MTD Return            | 3.9%   |
| QTD Return            | 6.8%   |
| YTD Return            | -42.9% |
| 1 Year Return         | -49.8% |
| 3 Years Return        | -91.1% |
| 5 Years Return        | -96.5% |
| Since Inception       | -96.5% |
|                       |        |

-54.7%

Annualized Return