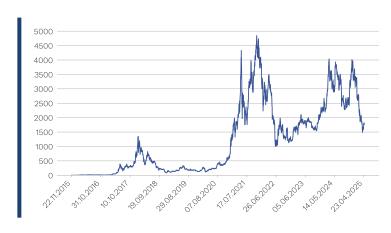

#### **Historical Performance and Statistics \***

| Annualized Return     | 123.1%    |
|-----------------------|-----------|
| Annualized Volatility | 65.5%     |
| MTD Return            | 4.8%      |
| QTD Return            | 0.5%      |
| YTD Return            | -46.1%    |
| 1 Year Return         | -36.4%    |
| 3 Years Return        | -33.3%    |
| 5 Years Return        | 771.8%    |
| Since Inception       | 195730.9% |

<sup>\*</sup> As of May 1st, 2025