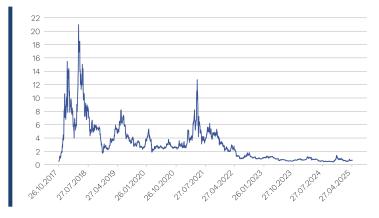

### **Historical Performance and Statistics \***

| Annualized Return     | 3.6%   |
|-----------------------|--------|
| Annualized Volatility | 92.3%  |
| MTD Return            | 2.4%   |
| QTD Return            | 6.1%   |
| YTD Return            | -14.5% |
| 1 Year Return         | -9.6%  |
| 3 Years Return        | -66.7% |
| 5 Years Return        | -76.3% |
| Since Inception       | 30.6%  |

\* As of May 1st, 2025