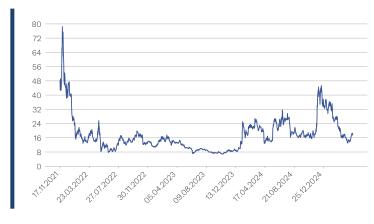

#### **Historical Performance and Statistics \***

| Annualized Return     | -23.8% |
|-----------------------|--------|
| Annualized Volatility | 115.3% |
| MTD Return            | 7.9%   |
| QTD Return            | 19.6%  |
| YTD Return            | -44.2% |
| 1 Year Return         | 33.9%  |
| 3 Years Return        | -1.8%  |
| 5 Years Return        | -60.8% |
| Since Inception       | -60.8% |