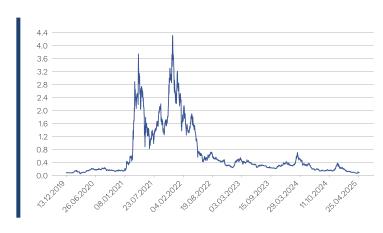

#### **Historical Performance and Statistics \***

| Annualized Return     | 0.4%   |
|-----------------------|--------|
| Annualized Volatility | 117.9% |
| MTD Return            | 3.7%   |
| QTD Return            | 5.5%   |
| YTD Return            | -60.4% |
| 1 Year Return         | -71.3% |
| 3 Years Return        | -92.0% |
| 5 Years Return        | -38.8% |
| Since Inception       | 2.0%   |