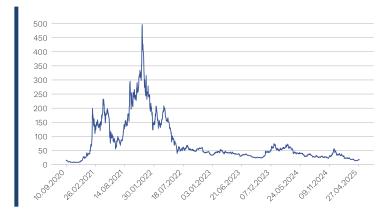

#### Historical Performance and Statistics \*

| Annualized Return     | 3.5%   |
|-----------------------|--------|
| Annualized Volatility | 87.0%  |
| MTD Return            | 6.6%   |
| QTD Return            | 11.0%  |
| YTD Return            | -48.7% |
| 1 Year Return         | -51.8% |
| 3 Years Return        | -86.0% |
| 5 Years Return        | 17.5%  |
| Since Inception       | 17.5%  |

\* As of May 1st, 2025