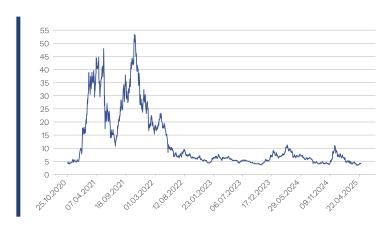

#### **Historical Performance and Statistics \***

| Annualized Return     | -0.9%  |
|-----------------------|--------|
| Annualized Volatility | 88.4%  |
| MTD Return            | 1.9%   |
| QTD Return            | 2.7%   |
| YTD Return            | -39.3% |
| 1 Year Return         | -36.6% |
| 3 Years Return        | -72.2% |
| 5 Years Return        | -4.0%  |
| Since Inception       | -4.0%  |

<sup>\*</sup> As of May 1st, 2025