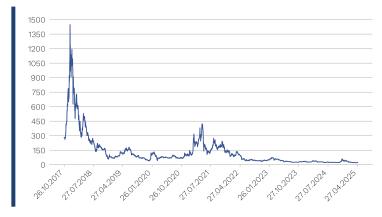

### Historical Performance and Statistics \*

| Annualized Return     | -28.2% |
|-----------------------|--------|
| Annualized Volatility | 85.4%  |
| MTD Return            | 0.8%   |
| QTD Return            | 5.8%   |
| YTD Return            | -40.1% |
| 1 Year Return         | -14.6% |
| 3 Years Return        | -73.1% |
| 5 Years Return        | -71.5% |
| Since Inception       | -91.7% |

\* As of May 1st, 2025