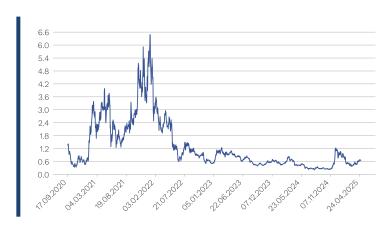

### **Historical Performance and Statistics \***

| Annualized Return     | -12.8% |
|-----------------------|--------|
| Annualized Volatility | 121.1% |
| MTD Return            | 12.5%  |
| QTD Return            | 56.5%  |
| YTD Return            | -20.5% |
| 1 Year Return         | 82.8%  |
| 3 Years Return        | -63.2% |
| 5 Years Return        | -46.9% |
| Since Inception       | -46.9% |
|                       |        |

<sup>\*</sup> As of May 1st, 2025