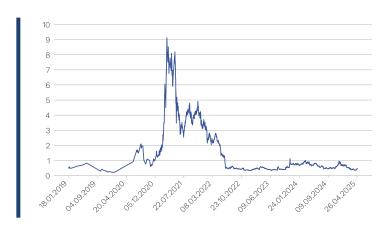

#### **Historical Performance and Statistics \***

| Annualized Return     | -1.0%  |
|-----------------------|--------|
| Annualized Volatility | 70.9%  |
| MTD Return            | 3.2%   |
| QTD Return            | 16.4%  |
| YTD Return            | -30.6% |
| 1 Year Return         | -26.0% |
| 3 Years Return        | -76.0% |
| 5 Years Return        | -48.7% |
| Since Inception       | -6.3%  |
|                       |        |