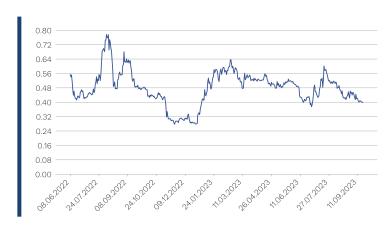

#### **Historical Performance and Statistics \***

| Annualized Return     | -22.6% |
|-----------------------|--------|
| Annualized Volatility | 68.0%  |
| MTD Return            | -11.8% |
| QTD Return            | 3.3%   |
| YTD Return            | 16.8%  |
| 1 Year Return         | -18.8% |
| 3 Years Return        | -28.0% |
| 5 Years Return        | -28.0% |
| Since Inception       | -28.0% |
|                       |        |