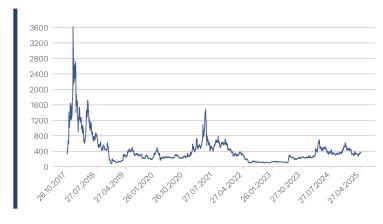

#### **Historical Performance and Statistics \***

| Annualized Return     | 1.4%   |
|-----------------------|--------|
| Annualized Volatility | 79.3%  |
| MTD Return            | 2.5%   |
| QTD Return            | 22.6%  |
| YTD Return            | -17.8% |
| 1 Year Return         | -8.5%  |
| 3 Years Return        | 33.6%  |
| 5 Years Return        | 45.5%  |
| Since Inception       | 10.8%  |

<sup>\*</sup> As of May 1st, 2025