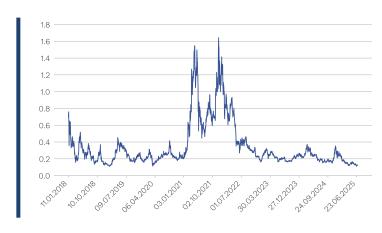

#### **Historical Performance and Statistics \***

| Annualized Return     | -20.9% |
|-----------------------|--------|
| Annualized Volatility | 85.1%  |
| MTD Return            | -4.2%  |
| QTD Return            | -4.2%  |
| YTD Return            | -49.0% |
| 1 Year Return         | -36.0% |
| 3 Years Return        | -69.6% |
| 5 Years Return        | -52.2% |
| Since Inception       | -82.6% |