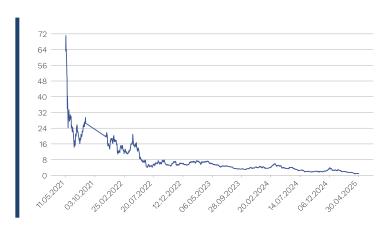

#### **Historical Performance and Statistics \***

| Annualized Return     | -62.4% |
|-----------------------|--------|
| Annualized Volatility | 105.7% |
| MTD Return            | 42.5%  |
| QTD Return            | -2.4%  |
| YTD Return            | -49.8% |
| 1 Year Return         | -62.9% |
| 3 Years Return        | -89.4% |
| 5 Years Return        | -97.9% |
| Since Inception       | -97.9% |

<sup>\*</sup> As of May 1st, 2025